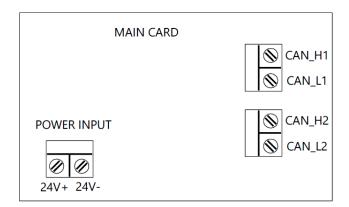

## **Typical Connections**

The GST-NR2EC Network Repeater sits in GST CAN network. The terminals and A typical Class-A network connection is shown below.