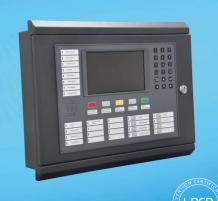

# GST-NR2EC Network Repeater

### **Description**

GST-NR2EC Network Repeater is an Intelligent fire repeater to connect with GST-IFP4E panel via CAN network, easy for installation, operation, and maintenance.

The powerful CPU, inbuilt Linux OS and touchscreen provide a user-friend operation interface.

#### **Features and Benefits**

- Receive message and send command (Reset, Silence, ACK etc.) through network
- Network interface: CAN, Class A
- 7.0" color TFT LCD
- Capacitive Touch screen
- History file 100,000 events capacity
- Password and key-protected nonvolatile memory
- User programmable password
- Field-programmable, or by pc with GST-DEF Defining Tool