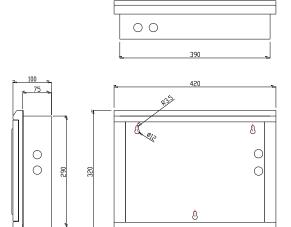

# **Technical Specification**

| Input                     | 20VDC-28VDC                                         |
|---------------------------|-----------------------------------------------------|
| Standby Current           | 200mA                                               |
| Max. Current              | 400mA                                               |
| Communication<br>Distance | 2500m with 1.5mm² cable, or 3000m with 2.0mm² cable |
| Network Capacity          | 250 nodes                                           |
| Display                   | 800x480, 7.0" color TFT LCD                         |
| Network                   | CAN network, Class A                                |
| Operating<br>Environment  | -5~50°C, ≤93% RH, non-condensing                    |
| Dimensions                | 420mm(W) x 350mm(H) x 100mm(D)                      |