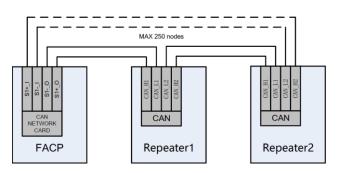

## **Typical Connections**

The GST-NR2EC Network Repeater sits in GST CAN network. The terminals and A typical Class-A network connection is shown below.