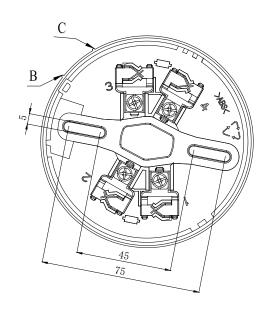

The DB-M01 base has 4 terminals marked with 1-4. For the detail connections, please refer to the manual of installed detector.

# **Technical Specification**

Compatible Devices:

DI-M9101, DI-M9102, DI-M9103 DC-M9101, DC-M9102, DC-M9103

• Material: ABS

• Dimension: 100mm(D) X 16.5mm(H)

WEEE & RoHS Compliant